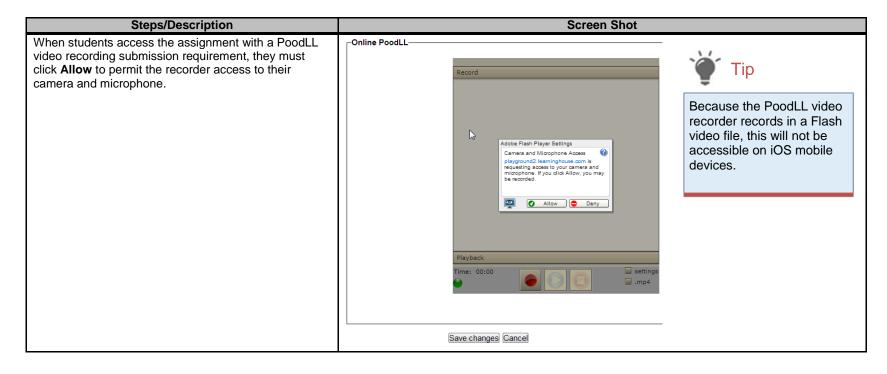

#### To be added to the existing Assignments settings document

#### To be added to the existing Assignments students perspective documentation

#### To be added to the existing Assignments grading documentation

| Steps/Description                                                                                         | Screen Shot |                      |                            |                       |            |      |                                  |  |               |
|-----------------------------------------------------------------------------------------------------------|-------------|----------------------|----------------------------|-----------------------|------------|------|----------------------------------|--|---------------|
| When grading student work submitted via PoodLL, you will see a new category in the assignment grader page | =           | First name / Surname | Email address              | Status                | Grade      | Ξ    | Last modified (submission)       |  | Online PoodLL |
| labeled Online PoodLL.                                                                                    | A.          | Benjamin Franklin    | bfranklin@philly.edu       | No<br>submission      | <b>E</b>   | ER P | -                                |  |               |
| Images, video or audio will be displayed here for you to asses and grade.                                 |             | Patrick Henry        | phenry@foundingfathers.edu | Submitted for grading | <b>©</b> . | ER > | Tuesday, 2 July 2013, 5:40<br>PM |  |               |
| To provide feedback via PoodLL, click the button in the <b>Grade</b> column.                              |             |                      | Status<br>—                | Grade                 |            | dit  | Last modified (submission)       |  |               |
|                                                                                                           |             |                      | No<br>submission           | <i>P</i> -            | Ess        | •    | -                                |  |               |
|                                                                                                           |             |                      | Submitted for grading      | <u> </u>              | de Pa      |      | Tuesday, 2 July 2013, 5:40       |  |               |