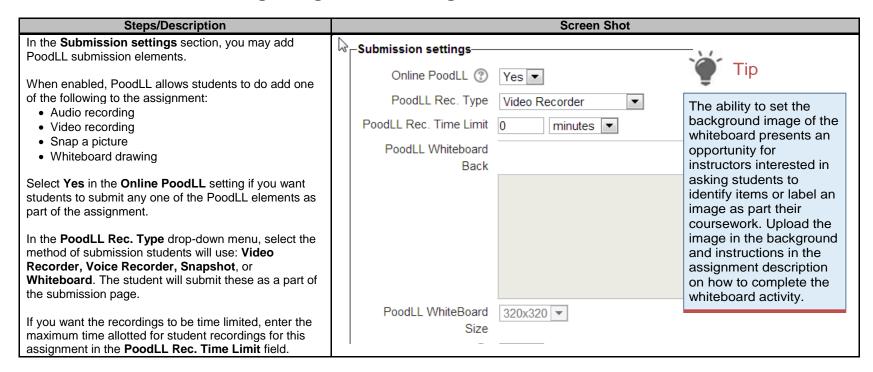

#### To be added to the existing Assignments settings document

#### To be added to the existing Assignments students perspective documentation

#### To be added to the existing Assignments grading documentation

| Steps/Description                                                                                         | Screen Shot |                      |                            |                       |            |      |                                  |  |               |
|-----------------------------------------------------------------------------------------------------------|-------------|----------------------|----------------------------|-----------------------|------------|------|----------------------------------|--|---------------|
| When grading student work submitted via PoodLL, you will see a new category in the assignment grader page | =           | First name / Surname | Email address              | Status                | Grade      | Ξ    | Last modified (submission)       |  | Online PoodLL |
| labeled Online PoodLL.                                                                                    | A.          | Benjamin Franklin    | bfranklin@philly.edu       | No<br>submission      | <b>E</b>   | ER P | -                                |  |               |
| Images, video or audio will be displayed here for you to asses and grade.                                 |             | Patrick Henry        | phenry@foundingfathers.edu | Submitted for grading | <b>©</b> . | ER > | Tuesday, 2 July 2013, 5:40<br>PM |  |               |
| To provide feedback via PoodLL, click the button in the <b>Grade</b> column.                              |             |                      | Status<br>—                | Grade                 |            | dit  | Last modified (submission)       |  |               |
|                                                                                                           |             |                      | No<br>submission           | <i>P</i> -            | Ess        | •    | -                                |  |               |
|                                                                                                           |             |                      | Submitted for grading      | <u> </u>              | de Pa      |      | Tuesday, 2 July 2013, 5:40       |  |               |