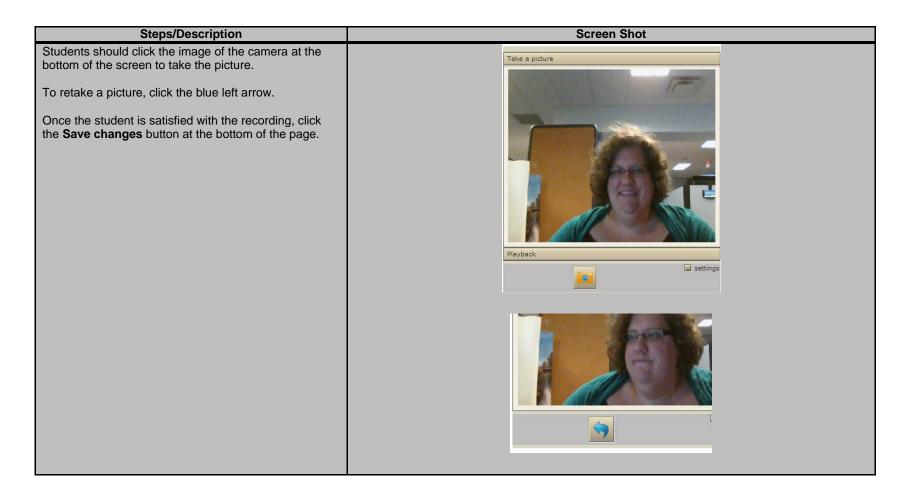

#### To be added to the existing Assignments settings document





#### To be added to the existing Assignments students perspective documentation











#### To be added to the existing Assignments grading documentation

| Steps/Description                                                                                         | Screen Shot |                      |                            |                       |            |      |                                  |  |               |
|-----------------------------------------------------------------------------------------------------------|-------------|----------------------|----------------------------|-----------------------|------------|------|----------------------------------|--|---------------|
| When grading student work submitted via PoodLL, you will see a new category in the assignment grader page | =           | First name / Surname | Email address              | Stat