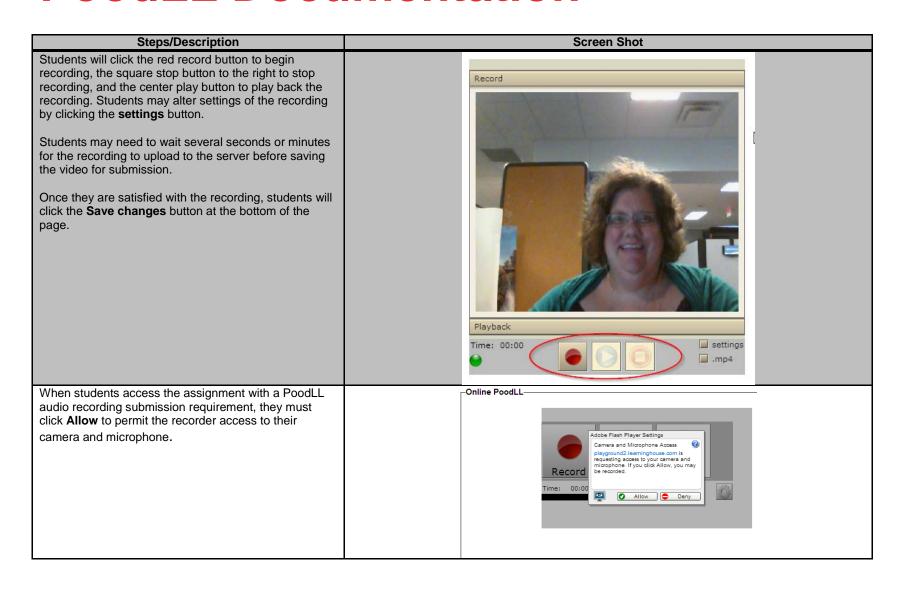

#### To be added to the existing Assignments settings document

#### To be added to the existing Assignments students perspective documentation

#### To be added to the existing Assignments grading documentation

| Steps/Description                                                                                         | Screen Shot |                      |                            |                       |            |      |                                  |  |               |
|-----------------------------------------------------------------------------------------------------------|-------------|----------------------|----------------------------|-----------------------|------------|------|----------------------------------|--|---------------|
| When grading student work submitted via PoodLL, you will see a new category in the assignment grader page | =           | First name / Surname | Email address              | Status                | Grade      | Ξ    | Last modified (submission)       |  | Online PoodLL |
| labeled Online PoodLL.                                                                                    | A.          | Benjamin Franklin    | bfranklin@philly.edu       | No<br>submission      | <b>E</b>   | ER P | -                                |  |               |
| Images, video or audio will be displayed here for you to asses and grade.                                 |             | Patrick Henry        | phenry@foundingfathers.edu | Submitted for grading | <b>©</b> . | ER > | Tuesday, 2 July 2013, 5:40<br>PM |  |               |
| To provide feedback via PoodLL, click the button in the <b>Grade</b> column.                              |             |                      | Status<br>—                | Grade                 |            | dit  | Last modified (submission)       |  |               |
|                                                                                                           |             |                      | No<br>submission           | <i>P</i> -            | Ess        | •    | -                                |  |               |
|                                                                                                           |             |                      | Submitted for grading      | <u> </u>              | de Pa      |      | Tuesday, 2 July 2013, 5:40       |  |               |