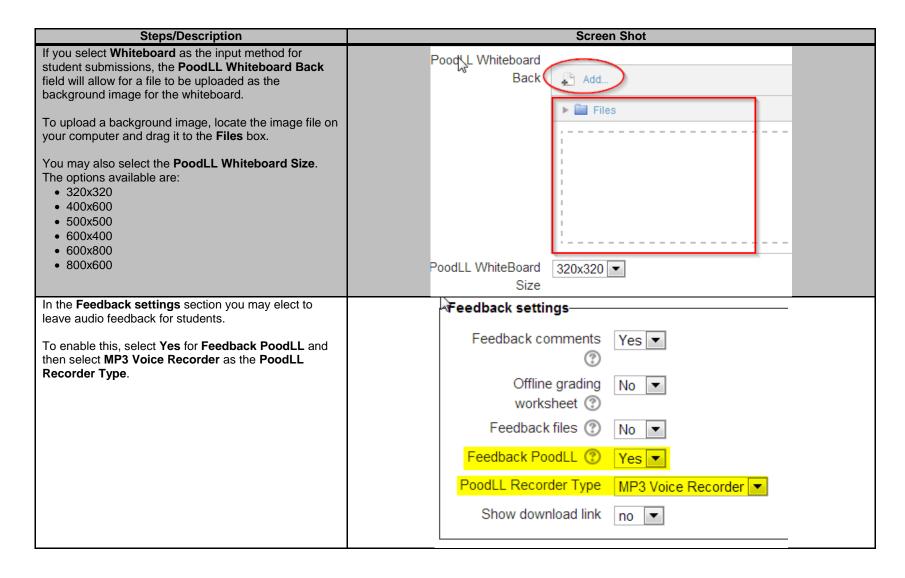

#### To be added to the existing Assignments settings document

#### To be added to the existing Assignments students perspective documentation

#### To be added to the existing Assignments grading documentation

| Steps/Description                                                                                         | Screen Shot |                      |                            |                       |            |      |                                  |  |               |
|-----------------------------------------------------------------------------------------------------------|-------------|----------------------|----------------------------|-----------------------|------------|------|----------------------------------|--|---------------|
| When grading student work submitted via PoodLL, you will see a new category in the assignment grader page | =           | First name / Surname | Email address              | Status                | Grade      | Ξ    | Last modified (submission)       |  | Online PoodLL |
| labeled Online PoodLL.                                                                                    | A.          | Benjamin Franklin    | bfranklin@philly.edu       | No<br>submission      | <b>E</b>   | ER P | -                                |  |               |
| Images, video or audio will be displayed here for you to asses and grade.                                 |             | Patrick Henry        | phenry@foundingfathers.edu | Submitted for grading | <b>©</b> . | ER > | Tuesday, 2 July 2013, 5:40<br>PM |  |               |
| To provide feedback via PoodLL, click the button in the <b>Grade</b> column.                              |             |                      | Status<br>—                | Grade                 |            | dit  | Last modified (submission)       |  |               |
|                                                                                                           |             |                      | No<br>submission           | <i>P</i> -            | Ess        | •    | -                                |  |               |
|                                                                                                           |             |                      | Submitted for grading      | <u> </u>              | de Pa      |      | Tuesday, 2 July 2013, 5:40       |  |               |