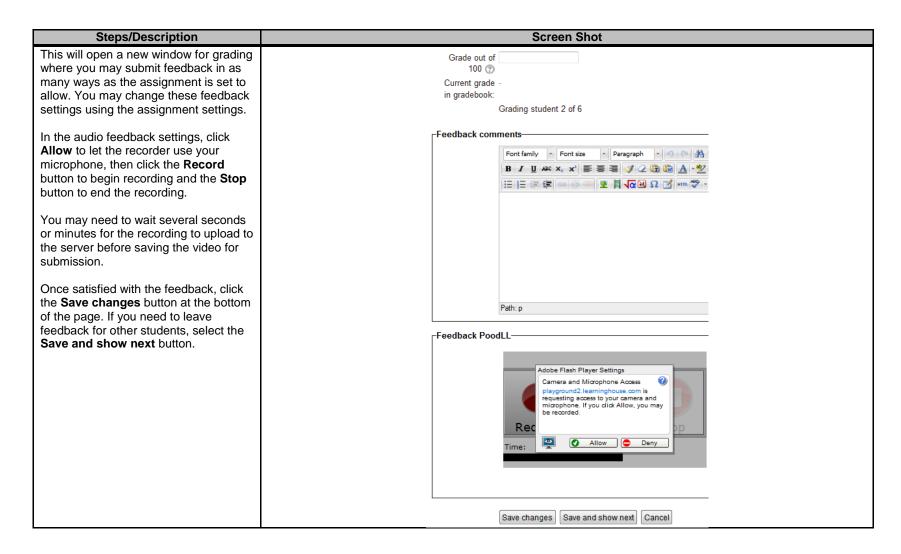

#### To be added to the existing Assignments grading documentation

| Steps/Description                                                                                         | Screen Shot |                      |                            |                       |            |      |                                  |  |               |
|-----------------------------------------------------------------------------------------------------------|-------------|----------------------|----------------------------|-----------------------|------------|------|----------------------------------|--|---------------|
| When grading student work submitted via PoodLL, you will see a new category in the assignment grader page | =           | First name / Surname | Email address              | Status                | Grade      | Ξ    | Last modified (submission)       |  | Online PoodLL |
| labeled Online PoodLL.                                                                                    | A.          | Benjamin Franklin    | bfranklin@philly.edu       | No<br>submission      | <b>E</b>   | ER P | -                                |  |               |
| Images, video or audio will be displayed here for you to asses and grade.                                 |             | Patrick Henry        | phenry@foundingfathers.edu | Submitted for grading | <b>©</b> . | ER > | Tuesday, 2 July 2013, 5:40<br>PM |  |               |
| To provide feedback via PoodLL, click the button in the <b>Grade</b> column.                              |             |                      | Status<br>—                | Grade                 |            | dit  | Last modified (submission)       |  |               |
|                                                                                                           |             |                      | No<br>submission           | <i>P</i> -            | Ess        | •    | -                                |  |               |
|                                                                                                           |             |                      | Submitted for grading      | <u> </u>              | de Pa      |      | Tuesday, 2 July 2013, 5:40       |  |               |