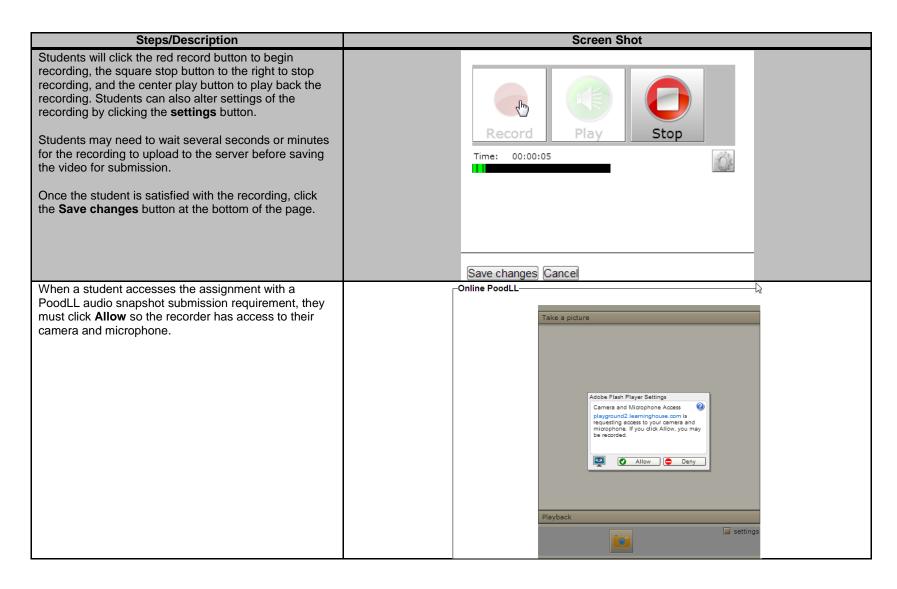

#### To be added to the existing Assignments settings document





#### To be added to the existing Assignments students perspective documentation











#### To be added to the existing Assignments grading documentation

| Steps/Description                                                                                         | Screen Shot |                      |                            |                       |            |      |                                  |  |               |
|-----------------------------------------------------------------------------------------------------------|-------------|----------------------|----------------------------|-----------------------|------------|------|----------------------------------|--|---------------|
| When grading student work submitted via PoodLL, you will see a new category in the assignment grader page | =           | First name / Surname | Email address              | St