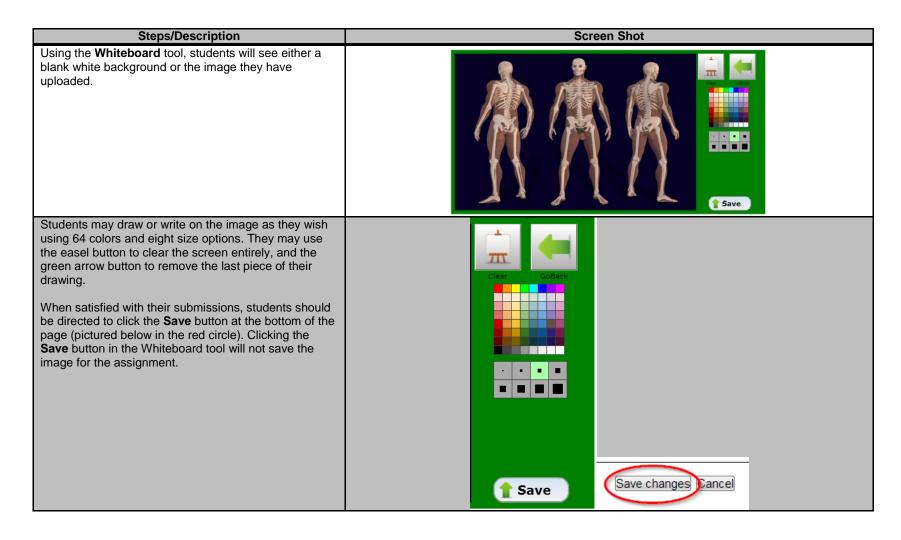

#### To be added to the existing Assignments settings document





#### To be added to the existing Assignments students perspective documentation











#### To be added to the existing Assignments grading documentation

| Steps/Description                                                                                         | Screen Shot |                      |                            |                       |            |      |                                  |  |               |
|-----------------------------------------------------------------------------------------------------------|-------------|----------------------|----------------------------|-----------------------|------------|------|----------------------------------|--|---------------|
| When grading student work submitted via PoodLL, you will see a new category in the assignment grader page | =           | First name / Surname | Email address              | Status