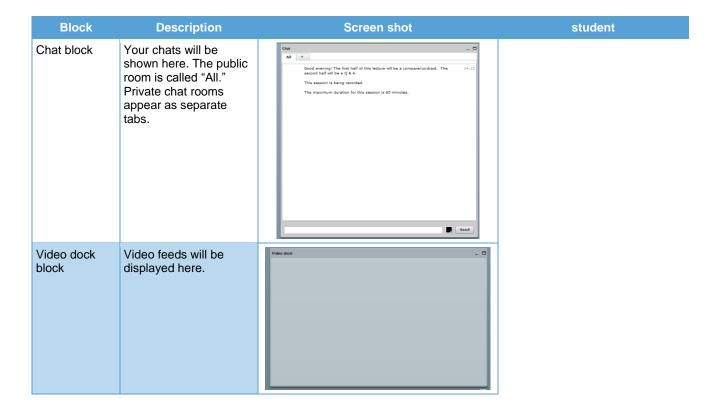

427 South Fourth Street, Suite 300 Louisville, KY 40202 (502) 589-9878

# BigBlueButton o.8b Student Guide Basic Navigation

## **Basic Navigation**



#### **Blocks**





#### Note

If a user has audio and video enabled, their name will appear in the following places:

- User's block
- Listener's block
- Video dock block



#### Tip

You may resize any of the blocks by clicking the buttons in the upper-right corner.

- Minimizes (or shrinks) windows.
- Maximizes (enlarges) windows.
- Restores window to original size.



### **Icons**

| lcon            | Description                                                                                                                                           | Screen shot |
|-----------------|-------------------------------------------------------------------------------------------------------------------------------------------------------|-------------|
| Share desktop   | Activity members may see your desktop as you work on it. This helps demonstrate the steps of a program.                                               |             |
| Share audio     | If you click <b>Deny</b> when you enter the classroom but want to share your audio, click this icon. Your name should appear in the Listener's block. |             |
| Share<br>webcam | This allows you to