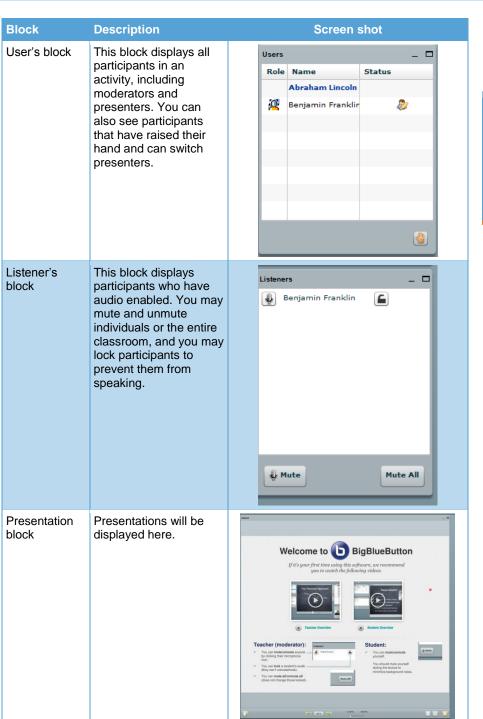

#### **Blocks**

#### Note

If a user has audio and video enabled, their name will appear in the following places:

- User's block
- Listener's block
- Video dock block