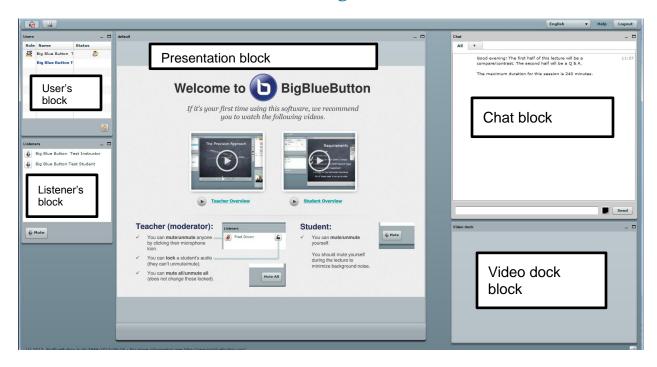

## **Basic Navigation**

#### **Blocks**

#### Note

If a user has audio and video enabled, their name will appear in the following places:

- User's block
- Listener's block
- Video dock block

#### Tip

You may resize any of the blocks by clicking the buttons in the upper-right corner.

- Minimizes (or shrinks) windows.
- Maximizes (enlarges) windows.
- Restores window to original size.