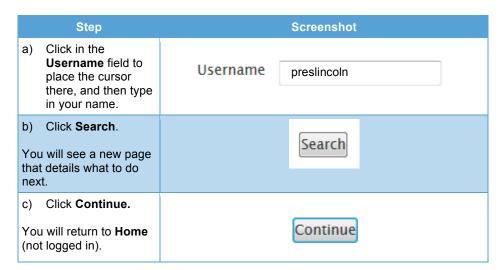

#### Step **Screenshot** If you enter your password incorrectly, Returning to this web site? Moodle will direct you to the Returning to this web site? page with Login here using your username and password Invalid login, please try (Cookies must be enabled in your browser)? again appearing just Invalid login, please try again above **Username**. Username preslincoln Password Login Remember username Forgotten your username or password? 1. Click Forgotten To reset your password, submit your userna your username or password?. Search by username Username Moodle will redirect you Search to the Username/Email Search page. Search by email address Email address Search 2. Follow the steps below to search by username or email address.

#### **Search by Username**