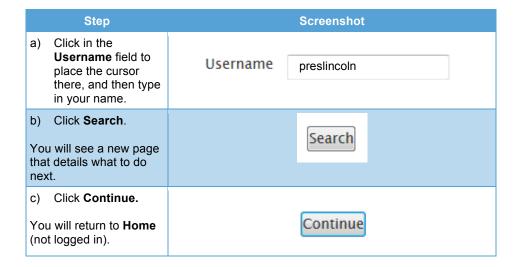

ing to this web site? Moodle will direct you to the Returning to this web site? page with Login here using your username and password Invalid login, please try (Cookies must be enabled in your browser)? again appearing just Invalid login, please try again above **Username**. Username preslincoln Password Login Remember username Forgotten your username or password? 1. Click Forgotten To reset your password, submit your userna your username or password?. Search by username Username Moodle will redirect you Search to the Username/Email Search page. Search by email address Email address Search 2. Follow the steps below to search by username or email address.

## Note

This is the same page you see when you click **Login** from the **You are not logged in** block.

#### **Search by Username**



#### **Search by Email**