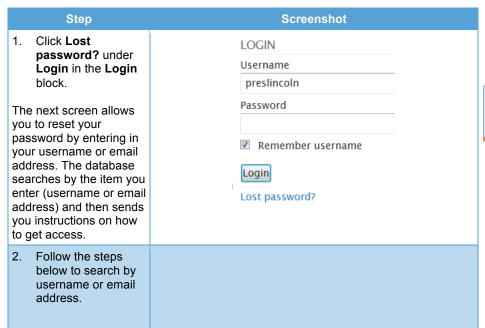

## From the Login Block

Contact your school's IT department if cannot retrieve this information.