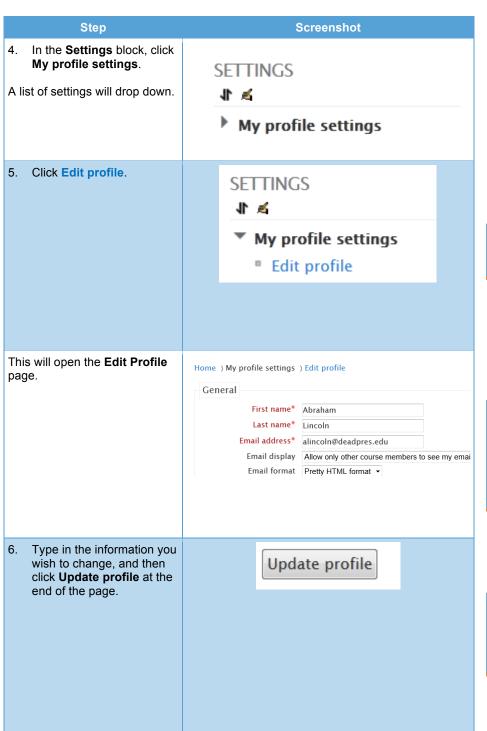

Anyone on your school's portal can view most of the information on your profile.

Any field marked in **red** that has an asterisk next to it (such as **First name**, **Last name**, and **Email address** to the left) are required fields that you must fill in before you save.

#### **General Settings**

| Field                     | Description                                                                                                                         | Options                                                                                                                                                                                                                                                                                                                                                                                                                                                                |
|---------------------------|-------------------------------------------------------------------------------------------------------------------------------------|------------------------------------------------------------------------------------------------------------------------------------------------------------------------------------------------------------------------------------------------------------------------------------------------------------------------------------------------------------------------------------------------------------------------------------------------------------------------|
| First name*               | Moodle automatically fills in this field for you unless you go by another name (e.g., "Bob" instead of "Robert").                   |                                                                                                                                                                                                                                                                                                                                                                                                                                                                        |
| Last name*                | Moodle also fills in this field for you. Simply verify that the spelling is correct.                                                |                                                                                                                                                                                                                                                                                                                                                                                                                                                                        |
| Email<br>address*         | Moodle fills in this field for you. Verify the spelling.                                                                            |                                                                                                                                                                                                                                                                                                                                                                                                                                                                        |
| Email display             | This field determines whether other people in the portal can see your email address.                                                | Hide my email address from everyone:     No one sees your email address,     including people in your course.     Allow everyone to see my email     address: Everyone sees your email     address, even those NOT in your course.     Allow only other course members to     see my email address: Only members     of the course see your address (including     site administrators).                                                                               |
| Email digest<br>type      | This field sets how you will receive notifications on your forums.                                                                  | <ul> <li>No digest (single email per forum):         Each forum reply comes as a separate email.     </li> <li>Complete (daily email with full posts):         Moodle collects forum replies throughout the day and sends the complete forum posts in a single email.     </li> <li>Subjects (daily email with subjects only): Moodle sends only the subject lines of forum posts.</li> <li>All emails include links to go to the forum and read the posts.</li> </ul> |
| Forum auto-<br>subscribed | By default, Moodle automatically subscribes you to any forum you post in. This setting allows you to turn off the autosubscription. | Yes: When I post, subscribe me to that forum. No: Don't automatically subscribe me to forums.                                                                                                                                                                                                                                                                                                                                                                          |