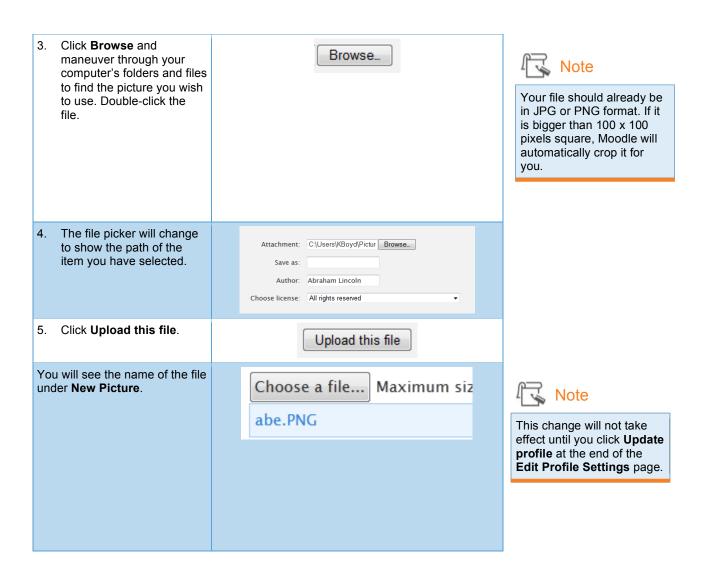

User picture requires steps to upload a picture if you wish to do so. Click Update profile to save the picture you upload.

#### **Uploading a Picture in User Picture Settings**

This picture appears on your profile next to your forum posts and in other places that only the instructor can view such as the grading area for assignments.