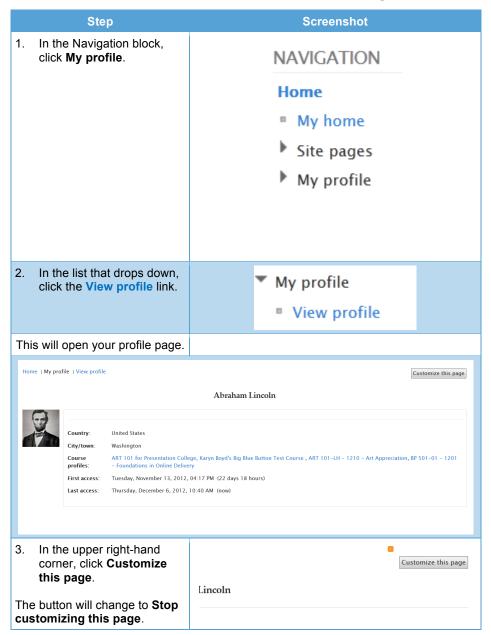

### **Profile Settings**

Changing your profile settings adjusts your profile for the *entire portal*, not just for a specific course, so changes made to email notifications or forum subscriptions will affect <u>all</u> courses you take through this Moodle portal.

Anyone on your school's portal can view most of the information on your profile.

Any field marked in **red** that has an asterisk next to it (such as **First name**, **Last name**, and **Email address** to the left) are required fields that you must fill in before you save.