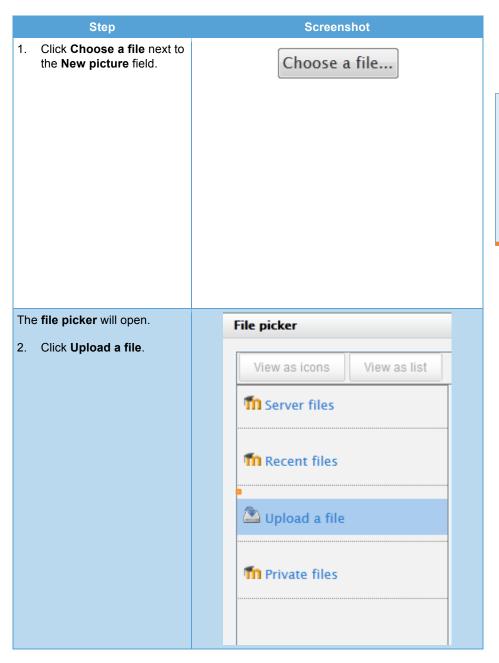

#### **Uploading a Picture in User Picture Settings**

This picture appears on your profile next to your forum posts and in other places that only the instructor can view such as the grading area for assignments.

Your school may have already uploaded a picture.