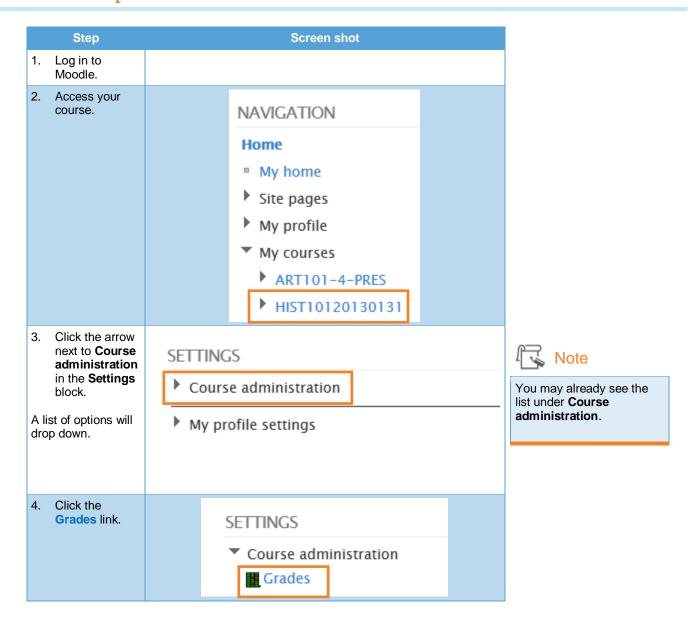

# **Viewing Grades**

### From the Assignment

| Step                                                                                               | Screen shot |
|----------------------------------------------------------------------------------------------------|-------------|
| Return to your course by clicking its link in the <b>Navigation</b> block under <b>My courses.</b> |             |
|                                                                                                    |             |

You may also access your course using the links at the top of the page.

Home > My courses > course name

## From the User Report

| Step                           | Screen shot |
|--------------------------------|-------------|
| This displays the User Report. |             |

| Grade item                                          | Grade   | Range  | Percentage | Feedback                                                                             |
|-----------------------------------------------------|---------|--------|------------|--------------------------------------------------------------------------------------|
| American History 101 – Foundation to Reconstruction |         |        |            |                                                                                      |
| Lesson 1 Reading Assignment                         | -       | 0-100  | -          |                                                                                      |
| Slavery essay                                       | -       | 0-100  | -          |                                                                                      |
| BigBlueButton Chat 12-21-12 Participation grade     | -       | 0-100  | -          |                                                                                      |
| Panic of 1837 Essay                                 | 98.00   | 0-100  | 98.00 %    | Great job! Information was concise and your thesis was clearly stated and supported. |
| 🔊 Bill of Rights Essay                              | -       | 0-100  | -          |                                                                                      |
| The Patriots: Heroes or Villains?                   | -       | 0-100  | -          |                                                                                      |
| Sectionalism                                        | -       | 0-100  | -          |                                                                                      |
| $\overline{\chi}$ Course total                      | 1078.00 | 0-1100 | 98.00 %    |                                                                                      |