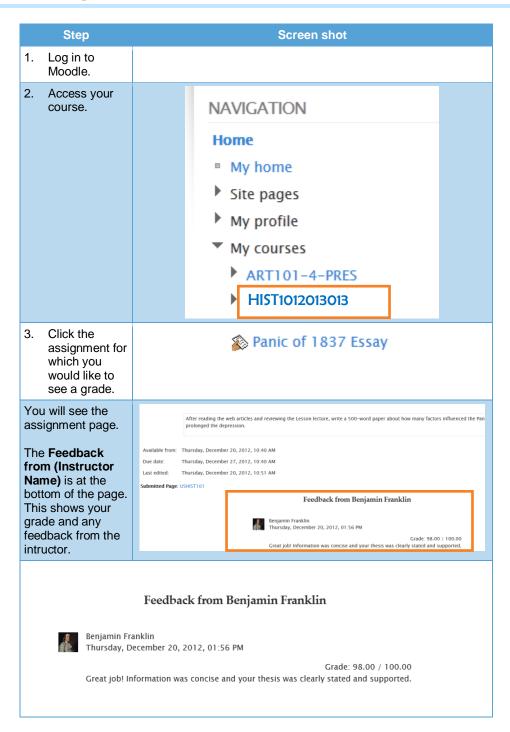

# **Viewing Grades**

### From the Assignment

| Step                                                                                               | Screen shot |
|----------------------------------------------------------------------------------------------------|-------------|
| Return to your course by clicking its link in the <b>Navigation</b> block under <b>My courses.</b> |             |
|                                                                                                    |             |

You may also access your course using the links at the top of the page.

Home > My courses > course name

## From the User Report

| Step                           | Screen shot |
|--------------------------------|-------------|
| This displays the User Report. |             |

| Grade item                                          | Grade   | Range  | Percentage | Feedback                                                                             |
|-----------------------------------------------------|---------|--------|------------|--------------------------------------------------------------------------------------|
| American History 101 – Foundation to Reconstruction |         |        |            |                                                                                      |
| Lesson 1 Reading Assignment                         | -       | 0-100  | -          |                                                                                      |
| Slavery essay                                       | -       | 0-100  | -          |                                                                                      |
| BigBlueButton Chat 12-21-12 Participation grade     | -       | 0-100  | -          |                                                                                      |
| Panic of 1837 Essay                                 | 98.00   | 0-100  | 98.00 %    | Great job! Information was concise and your thesis was clearly stated and supported. |
| 🔊 Bill of Rights Essay                              | -       | 0-100  | -          |                                                                                      |
| The Patriots: Heroes or Villains?                   | -       | 0-100  | -          |                                                                                      |
| Sectionalism                                        | -       | 0-100  | -          |                                                                                      |
| $\overline{\chi}$ Course total                      | 1078.00 | 0-1100 | 98.00 %    |                                                                                      |

| Column     | Description                                                                     |  |
|------------|---------------------------------------------------------------------------------|--|
| Grade item | This is the assignment. Click the assignment link to return to its description. |  |
| Grade      | This is the numerical grade received on the assignment.                         |  |
| Range      | This is the range of scores you could have received.                            |  |
| Percentage | This is the numerical grade calculated as a percentage.                         |  |
| Feedback   | This column contains any assignment feedback from the instructor.               |  |

| Row          | Description                                                                                            |
|--------------|--------------------------------------------------------------------------------------------------------|
| Course title | This will appear just above your assignments but below the column titles.                              |
| Course total | This will appear at the very end and will show the total for the grade, range, and percentage columns. |