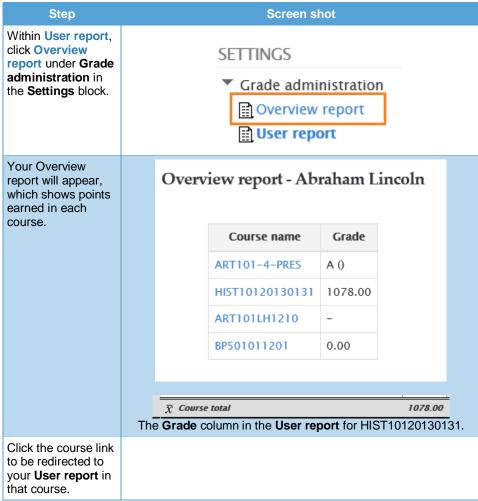

### From the Overview Report

The overview report shows grades for all courses in which you are enrolled. You must be in the user report to access its link within **Course administration**.