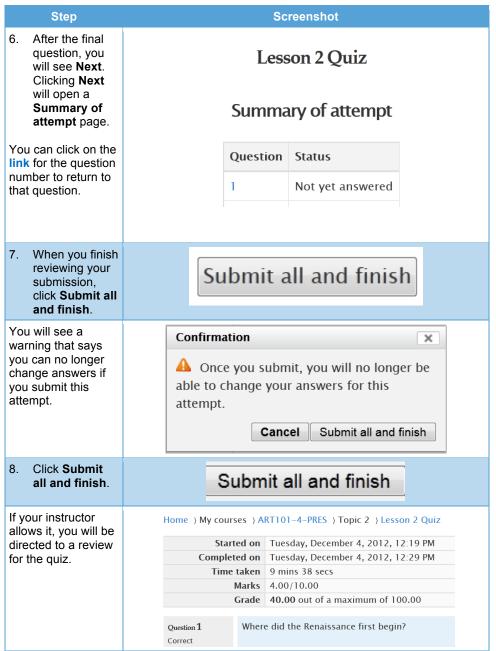

If time runs out, Moodle will submit the quiz for you regardless of completion.

Step

**Screenshot** 

5. When you finish the current page, click **Next** (if available) and you will move to the next page.

### Note

Your instructor may have set up certain options to give you feedback during the quiz.

You may see feedback after submitting a specific question or at the end of submitting the entire quiz.

You may also be able to check a question (i.e., see the answer and feedback) or mark how certain you are about your answer. However, these options may also deduct points from your grade.

Next to each question will be a gray box that has more information about the question.

 Use the Flag question button to mark the question so you can return to it later and review before submitting.