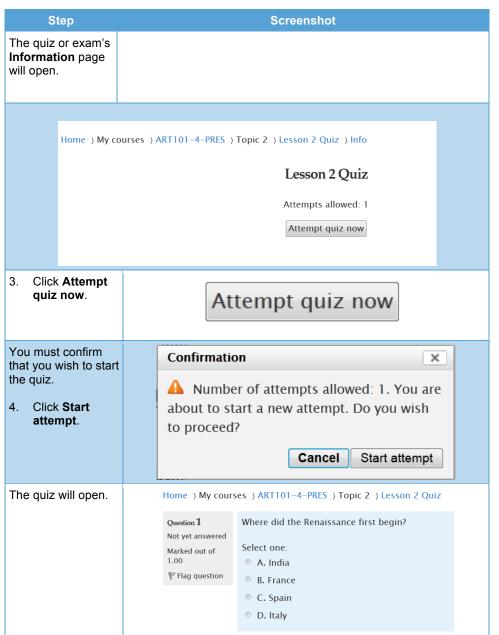

# Note

If your instructor has set a time limit for the exam, the time will begin as soon as you click **Attempt quiz now**.

You can leave the quiz and Moodle will save your attempt. However, time will continue to count down.

If time runs out, Moodle will submit the quiz for you regardless of completion.

Step

**Screenshot** 

5. When you finish the current page, click **Next** (if available) and you will move to the next page.