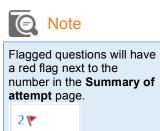

### Note

In the upper right-hand corner is **Quiz Navigation**.

In this area, you can:

See which items

you flagged.

 Move between items by clicking on the item number.

• Click **Finish** attempt to finish taking the quiz.