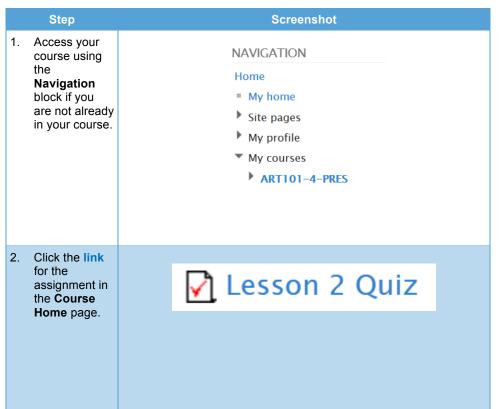

# Note

If you cannot see a quiz in your course outline, contact your instructor. Your instructor may have hidden the quiz.

You will see the number of attempts allowed just above the **Attempt quiz now** button.